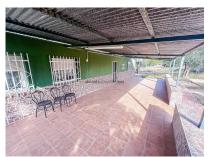

✓ Utility Room

Furnished

Mains Water

✓ Fenced Plot

✓ Barbecue

Terrace

Cess Pit / Septic Tank

Discover this charming country house in Sax, ideal for those seeking space, comfort, and tranquility in a natural setting. With 180 m² of living space, the property includes a main house, a cozy porch, a guest house, and a private pool, all set within a fully fenced 15,500 m² plot that guarantees privacy and security.

The kitchen is spacious and functional, featuring a gallery for additional storage.

For colder days, enjoy two fireplaces: one in the main house and another in the guest house, adding warmth and rustic charm. Outdoors, there's a fully functional private pool, perfect for cooling off in summer, along with a barbecue area in the garden—ideal for gatherings and all fresco dining with friends and family.