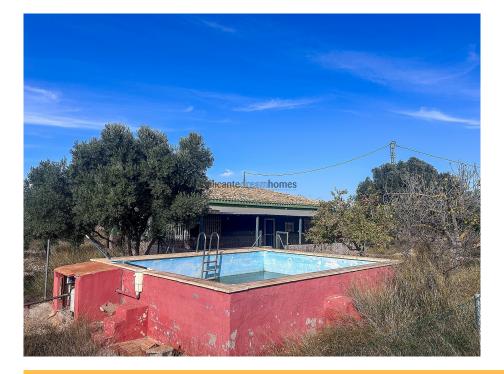

## Country House with Pool and Guest House between Sax and Salinas

Price €159,995

Ref: JJMA7344

**Property type:** Country house

Location: Sax
Area: Alicante
Bedrooms: 3
Bathrooms: 2

Year built: 1991

**Swimming pool:** Private

✓ Utility Room

Furnished

Mains Water

✓ Fenced Plot

✓ Barbecue

Terrace

Cess Pit / Septic Tank

Discover this charming country house in Sax, ideal for those seeking space, comfort, and tranquility in a natural setting. With 180 m² of living space, the property includes a main house, a cozy porch, a guest house, and a private pool, all set within a fully fenced 15,500 m² plot that guarantees privacy and security.

The kitchen is spacious and functional, featuring a gallery for additional storage.

For colder days, enjoy two fireplaces: one in the main house and another in the guest house, adding warmth and rustic charm. Outdoors, there's a fully functional private pool, perfect for cooling off in summer, along with a barbecue area in the garden—ideal for gatherings and all fresco dining with friends and family.