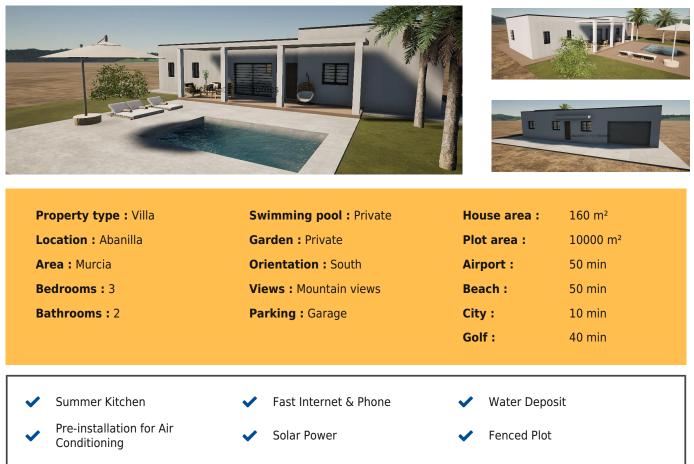

Location 3D Designs Single Family Home Google Maps: https://maps.app.goo.gl/SJzkxHzJMgm71xJUA Housing: 160m General characteristics Structure type: Sanitary slab and impassable flat roof.

Terrain: 5000m Structure type: Sanitary slab and impassable flat roof.

Terrain: 5000m Specifications and finishes Carpentry: Solid pine doors lacquered in white.

Exterior: White scraped monolayer, quartz gray wall covering, slate mural and Shelves.

Metal carpentry: Aluminum windows in quartz gray color.

Bedrooms: 3 Bathrooms: 2 Garage and warehouse Porch Pool Tiling: Porcelain tile floor and tiles in bathrooms, kitchen and laundry room.

Interior partitioning: Ceilings and walls with insulated plasterboard thermal/acoustic polyurethane. Main door: Armored metallic.

Garage door: Automatic sectional.

Sale price Swimming pool: 4x8 m. finished in porcelain tile, with terrace and accesses in Quartz gray stamped concrete.

Porch: 30m €340,000 Facilities: pre-installation of air conditioning and stove heating pellets throughout the house. Dressing room Energy efficiency: A