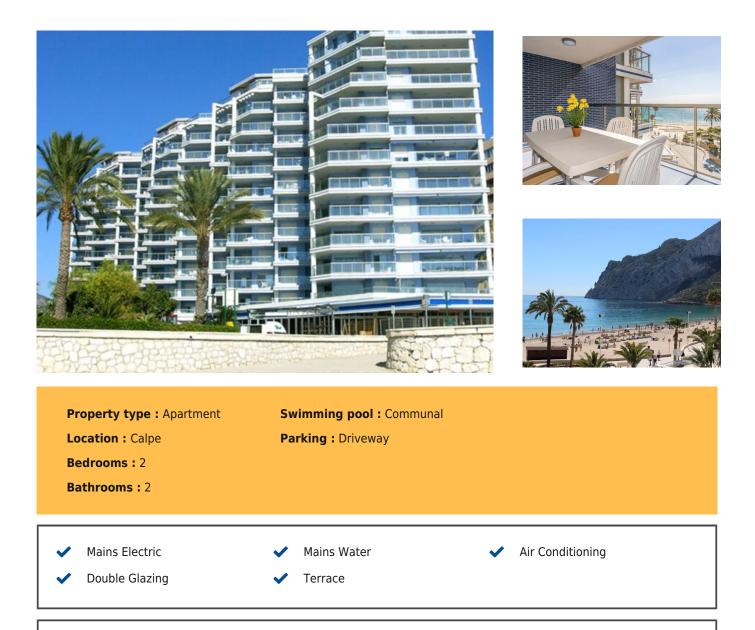

## Price 329,000€

Built in 2005, this building is located on the front line of Playa Levante with direct access to the pedestrian promenade, full of luscious bars and gastronomic restaurants. Just 800 meters from the Rock of Ifach and approximately 2.5 km from the town center. This exclusive apartment consists of 101m<sup>2</sup> distributed in two bedrooms and two bathrooms fully equipped. A furnished living-dining room and a separate and equipped kitchen. From its terrace, you can enjoy exclusive views of the Mediterranean Sea and the Rock of Ifach. In its common areas, it has several swimming pools, a jacuzzi and parking spaces. Without a doubt, an opportunity that cannot be missed!Prices starting from 326.000[]