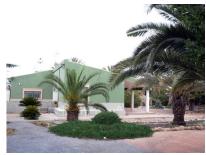

This large and spacious villa is in a very quiet area and only a few minutes from the city center. It is accessible via a gate and a long driveway. The villa is +/- 270m2 big and includes a large living/dining room with wood stove and airconditioning, a spacious kitchen with utility room and access to the swimming pool and the BBQ area. On each side of the living room are the sleeping areas. To the left of the living room, you have 2 large bedrooms with air conditioning, a small bedroom and a bathroom with spa shower and bathtub. On the right you have a bathroom, 2 bedrooms and a large mezzanine. The land is just under 18,000m<sup>2</sup> of which 7,000m<sup>2</sup> are fenced. You will find a 10x5m swimming pool, a large covered terrace and a casita with a bathroom (currently used as a fitness room). The garden has been nicely landscaped. Further on the land, you have a very large industrial shed of 760m<sup>2</sup> (530m<sup>2</sup> on the ground and a 230m<sup>2</sup> on the 1st floor). The property needs some updating but has a lot of potential. A must see !!!