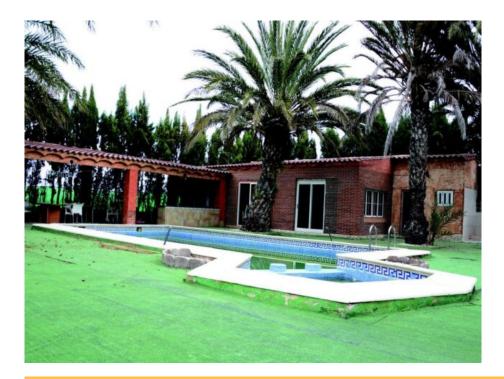

Property type: Villa

**Swimming pool:** Private

270 m<sup>2</sup>

**Location:** Aspe

Garden: Private

18000 m<sup>2</sup>

**Bedrooms:** 5

Parking: Driveway

This large and spacious villa is in a very quiet area and only a few minutes from the city center. It is accessible via a gate and a long driveway. The villa is +/- 270m2 big and includes a large living/dining room with wood stove and airconditioning, a spacious kitchen with utility room and access to the swimming pool and the BBQ area. On each side of the living room are the sleeping areas. To the left of the living room, you have 2 large bedrooms with air conditioning, a small bedroom and a bathroom with spa shower and bathtub. On the right you have a bathroom, 2 bedrooms and a large mezzanine. The land is just under 18,000m<sup>2</sup> of which 7,000m<sup>2</sup> are fenced. You will find a 10x5m swimming pool, a large covered terrace and a casita with a bathroom (currently used as a fitness room). The garden has been nicely landscaped. Further on the land, you have a very large industrial shed of 760m<sup>2</sup> (530m<sup>2</sup> on the ground and a 230m<sup>2</sup> on the 1st floor). The property needs some updating but has a lot of potential. A must see !!!