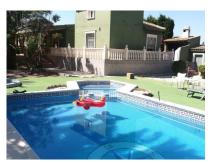

Property type: Villa

**Swimming pool:** Private

270 m<sup>2</sup>

**Location:** Aspe

Garden: Private

18000 m<sup>2</sup>

**Bedrooms:** 5

Parking: Driveway

This large and spacious villa is in a very quiet area and only a few minutes from the city center. It is accessible via a gate and a long driveway. The villa is +/- 270m2 big and includes a large living/dining room with wood stove and airconditioning, a spacious kitchen with utility room and access to the swimming pool and the BBQ area. On each side of the living room are the sleeping areas. To the left of the living room, you have 2 large bedrooms with air conditioning, a small bedroom and a bathroom with spa shower and bathtub. On the right you have a bathroom, 2 bedrooms and a large mezzanine. The land is just under 18,000m<sup>2</sup> of which 7,000m<sup>2</sup> are fenced. You will find a 10x5m swimming pool, a large covered terrace and a casita with a bathroom (currently used as a fitness room). The garden has been nicely landscaped. Further on the land, you have a very large industrial shed of 760m<sup>2</sup> (530m<sup>2</sup> on the ground and a 230m<sup>2</sup> on the 1st floor). The property needs some updating but has a lot of potential. A must see !!!