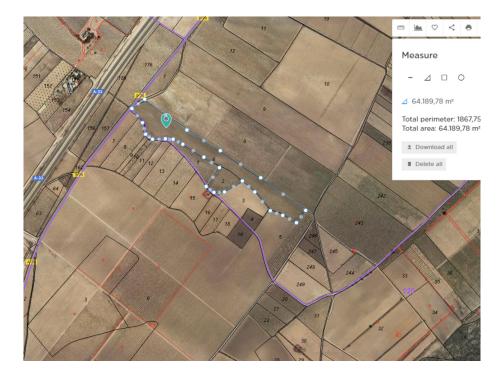

Property type: Land

Location: Yecla

**Bedrooms:** 0

Bathrooms: 0

**Swimming pool:** 

Building plot of land in Yecla, it has a main road frontage onto the A26 about 1km from its first junction from Yecla with the A33. This plot is just over 55,000m2, agricultural water is available but not connected and mains electricity is a few meters away which will need to be connected. Solar Panels would be ideal for this plot for those who want to be offgrid and energy-efficient. This plot and size of the land are ideal if someone wanted their stables, etc., and it is surrounded by many tracks ideal for hacking.