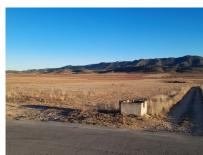

Property type: Land

Location: Yecla

**Bedrooms:** 0

Bathrooms: 0

**Swimming pool:** 

Building plot of land in Yecla, it has a main road frontage onto the A26 about 1km from its first junction from Yecla with the A33. This plot is just over 55,000m2, agricultural water is available but not connected and mains electricity is a few meters away which will need to be connected. Solar Panels would be ideal for this plot for those who want to be offgrid and energy-efficient. This plot and size of the land are ideal if someone wanted their stables, etc., and it is surrounded by many tracks ideal for hacking.