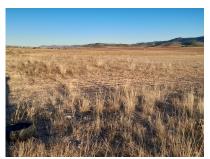

Property type: Land

Location: Yecla

**Bedrooms:** 0

Bathrooms: 0

**Swimming pool:** 

Building plot of land in Yecla, it has a main road frontage onto the A26 about 1km from its first junction from Yecla with the A33. This plot is just over 55,000m2, agricultural water is available but not connected and mains electricity is a few meters away which will need to be connected. Solar Panels would be ideal for this plot for those who want to be offgrid and energy-efficient. This plot and size of the land are ideal if someone wanted their stables, etc., and it is surrounded by many tracks ideal for hacking.