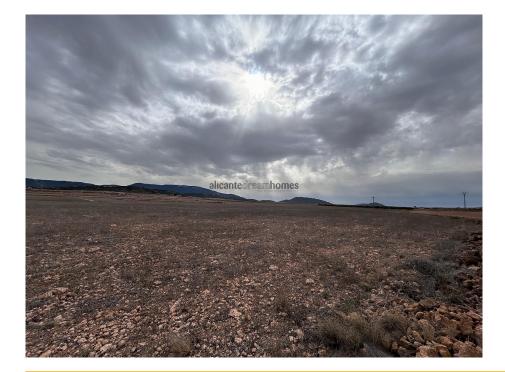

## alicantedreamhomes Huge Plots located in Yecla Ref: IIMA7248

**Price** €49,995

Property type: Finca **Swimming pool:** Plot area: 50000 m<sup>2</sup> Location: Yecla Garden: Airport: 60 mins Area: Alicante **Orientation:** South Beach: 60 mins **Bedrooms:** 0 Views: Mountain views City: 15 mins Bathrooms: 0

Parking: Golf: 60 mins

Mains Electric

Mains Water

These two enormous plots in Yecla offer an exceptional opportunity for those looking to invest in land with extraordinary potential. With a total area of 50,000 square meters each, these plots are available for sale at a price of just 1 euro per square meter, making them a highly attractive option for investors and developers alike. Both plots have access to essential services, including electricity and water supply, making them ideal for a wide range of projects, from residential development to agriculture or the installation of renewable energy. The location in Yecla adds additional value to these plots, as the town offers a unique combination of rural charm and urban amenities. With its thriving wine industry, rich history and stunning natural landscape, Yecla attracts local residents and tourists alike, ensuring a constant flow of opportunities for any project developed on these plots. The sale of these plots can be done both jointly and separately, giving buyers flexibility in terms of the size and scope of their project. Whether interested in a single plot for a specific project or wish to acquire both for a larger scale investment, these plots offer unlimited potential for those with vision and determination. In summary, these two huge plots in Yecla represent a unique opportunity in the real estate market, with their generous size, access to basic services, and a highly attractive price of 1 euro per square meter. Whether developing residential, commercial, agricultural or renewable energy projects, these plots offer the perfect canvas to turn dreams into reality.