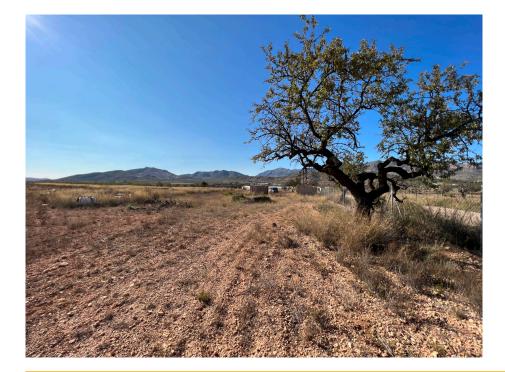

## Land in Hondón de las Nieves -

Ref: AMHN-MTO12

Price 45,000€

**Property type :** Land **Swimming pool :** Plot area : 12000 m<sup>2</sup>

Location: Hondón de las

**Nieves** 

**Bedrooms**: 0 **Bathrooms**: 0

This plot enjoys a privileged location in the heart of Hondon Valley, with spectacular mountain views. The plot (12.000m2) offers a unique opportunity to build your dream home in an authentic and captivating setting.