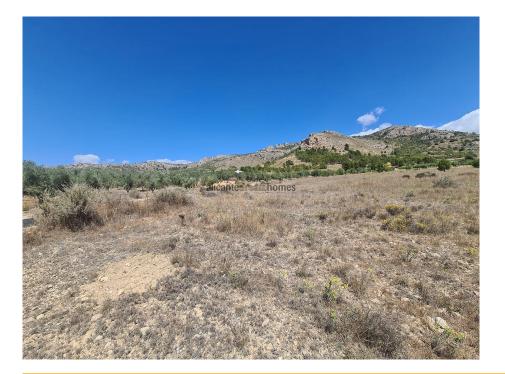

We are proud to offer this plot of land with good access to the motorway system, but with great mountain views. Water and electricity is close, but not on the land, so the buyer would be responsible for these, or, would be ideal for an off grid property. There is a petrol station with shop, and two very good restaurants withing walking distance. The plot is around 16,000m2, so suitable for a build of up to 640m2.

The panoramic views are amazing here, and there are neighbours in the area, but none overlook the plot. Behind is national park, so anything built here should retain a good level of privacy.