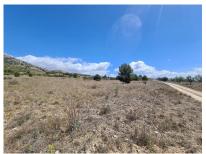

We are proud to offer this plot of land with good access to the motorway system, but with great mountain views. Water and electricity is close, but not on the land, so the buyer would be responsible for these, or, would be ideal for an off grid property. There is a petrol station with shop, and two very good restaurants withing walking distance. The plot is around 16,000m2, so suitable for a build of up to 640m2.

The panoramic views are amazing here, and there are neighbours in the area, but none overlook the plot. Behind is national park, so anything built here should retain a good level of privacy.