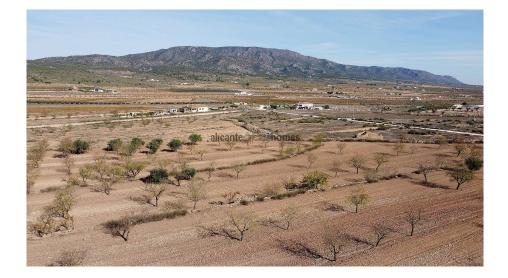

Fast Internet & Phone

Mains Electric

Mains Water

Building plot of land near Pinoso, in the region of Lel, with a size of approx 13.500m2 and a small storage building already built. Only available as part of a new build house, not to be sold separately. There is mains electricity, water and it has almond trees. Dirt track access and great views of the mountains and countryside. Plot for building any custom new build design or any of the designs we have already built.