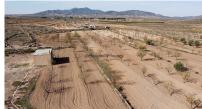

Fast Internet & Phone

Mains Electric

Mains Water

Building plot of land near Pinoso, in the region of Lel, with a size of approx 13.500m2 and a small storage building already built. Only available as part of a new build house, not to be sold separately. There is mains electricity, water and it has almond trees. Dirt track access and great views of the mountains and countryside. Plot for building any custom new build design or any of the designs we have already built.