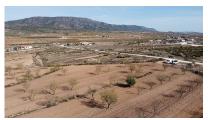

Fast Internet & Phone

Mains Electric

Mains Water

Building plot of land near Pinoso, in the region of Lel, with a size of approx 13.500m2 and a small storage building already built. Only available as part of a new build house, not to be sold separately. There is mains electricity, water and it has almond trees. Dirt track access and great views of the mountains and countryside. Plot for building any custom new build design or any of the designs we have already built.