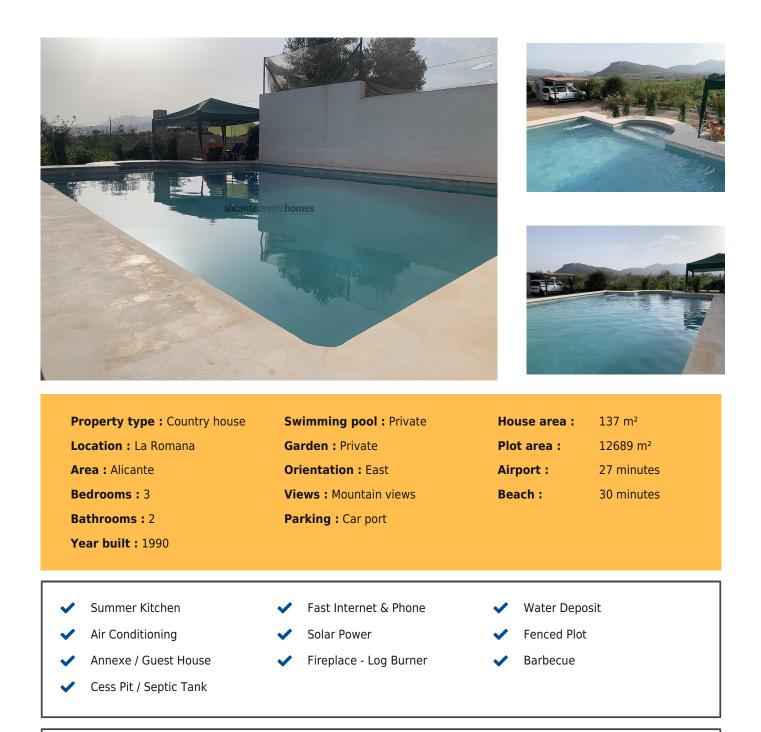

The lower half of the plot has its own separate entrance gate, with a driveway leading down to the family area. Here we find a lovely swimming pool, with fully functioning pump and filter. The main house consists of two bedrooms, a family bathroom, and a large living area with open plan kitchen and a log burning fireplace with its own cooking compartment.