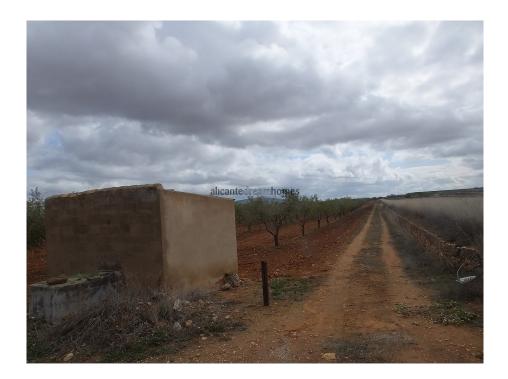

## Plot in Raspay

**Property type :** Land **Swimming pool :** Plot area : 18936 m<sup>2</sup>

Location: RaspayGarden:Airport:55minArea: AlicanteOrientation: EastBeach:55minBedrooms: 0Views: Countryside viewsCity:2km

**Bathrooms:** 0 **Parking:** 

bathrooms: 0 Parking:

Mains Electric ✓ Mains Water ✓ Walking Distance To Town

✓ Walking Distance - Restaurant /
Bar

Large flat plot with water and electricity and the possibility of building 2 houses

Currently an olive grove, this plot has stunning views and is in a very popular area ideal for building your own designed property or even two.

Excellent access from a paved road and only 2km from the town of Pinoso where you will find everything you need for day to day.