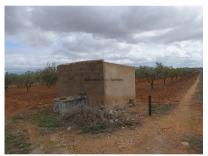

## Plot in Raspay

**Property type :** Land **Swimming pool :** Plot area : 18936 m<sup>2</sup>

Location: RaspayGarden:Airport:55minArea: AlicanteOrientation: EastBeach:55minBedrooms: 0Views: Countryside viewsCity:2km

**Bathrooms:** 0 **Parking:** 

bathrooms: 0 Parking:

Mains Electric ✓ Mains Water ✓ Walking Distance To Town

✓ Walking Distance - Restaurant /
Bar

Large flat plot with water and electricity and the possibility of building 2 houses

Currently an olive grove, this plot has stunning views and is in a very popular area ideal for building your own designed property or even two.

Excellent access from a paved road and only 2km from the town of Pinoso where you will find everything you need for day to day.