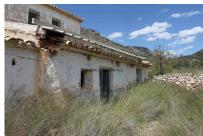

## Parcel with ruins in La Carche, Jumilla Ref: IVD13472

We are proud to offer for sale this lovely partial cave house/ruin with 2 caves.

The house is 250m2 and the parcel is 360,000m2 - yes, 360,000 / 89 acres! But please be aware that the zone is protected, so you wouldn't be able to do much with the land, other than maintain it, grow crops etc (there are currently olives and almonds on the land).

Please be aware there is no water or electricity at the house (there is a well, but this isn't tested).