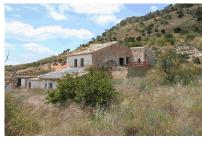

## Parcel with ruins in La Carche, Jumilla Ref: IVD13472

We are proud to offer for sale this lovely partial cave house/ruin with 2 caves.

The house is 250m2 and the parcel is 360,000m2 - yes, 360,000 / 89 acres! But please be aware that the zone is protected, so you wouldn't be able to do much with the land, other than maintain it, grow crops etc (there are currently olives and almonds on the land).

Please be aware there is no water or electricity at the house (there is a well, but this isn't tested).