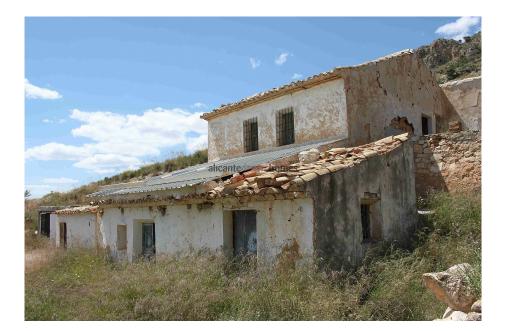

## Parcel with ruins in La Carche, Jumilla Ref: IVD13472

We are proud to offer for sale this lovely partial cave house/ruin with 2 caves.

The house is 250m2 and the parcel is 360,000m2 - yes, 360,000 / 89 acres! But please be aware that the zone is protected, so you wouldn't be able to do much with the land, other than maintain it, grow crops etc (there are currently olives and almonds on the land).

Please be aware there is no water or electricity at the house (there is a well, but this isn't tested).