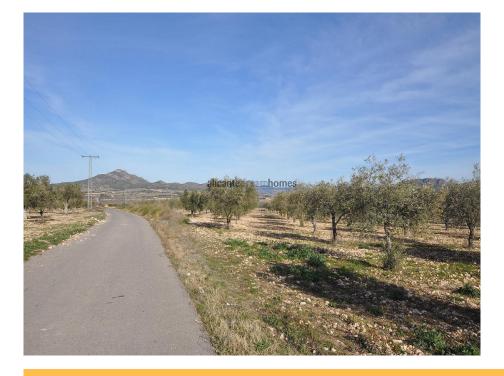

## 15,000m2 of building land in Salinas with water - electric close

Ref: IVM13425

Price 34,995€

Property type: Land

Swimming pool: Optional

Plot area: 15574 m²

Location: Salinas

Garden: Private

We are proud to offer this lovely plot of land with great views, and only a short walk to the village of Salinas. With water on site, and electricity very close (waiting on quotes for installation), this is an ideal investment for your new home

In Salinas, you can build up to 2% of the land size, per floor (up to 2 floors), so this would be large enough for a 620m2 property.