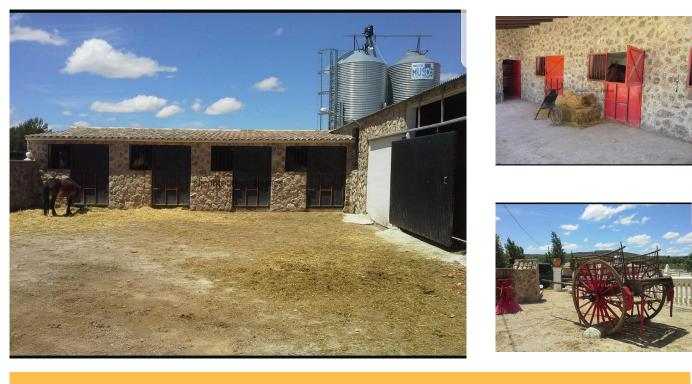

We are proud to offer this large stable completely set up for a business, with boxes, turnout, hay barn and sand school. This property comes with an option to also buy a large home, meaning you could have a home and business in the same area. The price is another 225,000€ making a total of 450,000€ for both properties. Yecla town itself has a variety of shops, friendly bars, and lovely restaurants, plenty of supermarkets to choose from and good schools. Doctors are local and hospital 1-minute walk from the Doctors, so all amenities are nearby. There are 2 daily food markets in Yecla and a weekly market on Wednesdays. Yecla also is famous for furniture manufacturing and has a huge amount of furniture shops stretching on both sides of a 2-mile-long road, you are spoilt for choice, it's a rich town because of the high employment furniture industry.