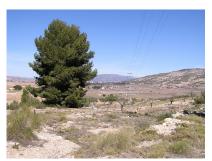

Property type: Land **Swimming pool:** Plot area: 10200 m<sup>2</sup>

**Location:** Pinoso Garden:

Area: Alicante **Orientation:** East

**Bedrooms**: 0 Views: Countryside views

Bathrooms: 0 Parking:

Perfect for your building project, this plot of just over 10,000m2 of land is near Rodriguillo near Pinoso. Being an elevated plot, this has fantastic views of Pinoso and the Mountains. Electric is close buy but no price for connection yet and no water.