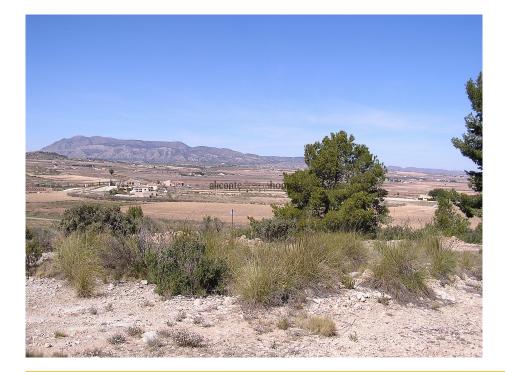

Property type: Land **Swimming pool:** Plot area: 10200 m<sup>2</sup>

**Location:** Pinoso Garden:

Area: Alicante **Orientation:** East

**Bedrooms**: 0 Views: Countryside views

Bathrooms: 0 Parking:

Perfect for your building project, this plot of just over 10,000m2 of land is near Rodriguillo near Pinoso. Being an elevated plot, this has fantastic views of Pinoso and the Mountains. Electric is close buy but no price for connection yet and no water.