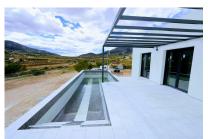

## New build villa 4 bedroom and 8m pool

Ref: GM2009

Property type: Villa **Swimming pool:** 155 m<sup>2</sup> **House area:** Location: Aspe Garden: Plot area: 10000 m<sup>2</sup> Area: Alicante Orientation: N/A Airport: 30 mins Bedrooms: 4 Views: Mountain views Beach: 30 mins Bathrooms: 2 Parking: Golf: 15 mins

This is a brand new build set on a beautiful country plot of 10,000sqm and there is a show house available to view ..Build time is approximately 7-9 months. The builder has plots available immediately for building, and all have breathtaking views of the sun soaked Spanish countryside

- Aliso Base model: From 310.924€ (without pool) / 334.924€ (Pool & Terrace)
- Aliso + Garage: From 379.670€ (including 5x6 Garage + pool + Connection Terrace)

Price is for La Romana, Aspe add €55.000

With 4 bedrooms and 2 bathrooms, the open plan living/dining room leads to a new kitchen which will be fitted to your preference.