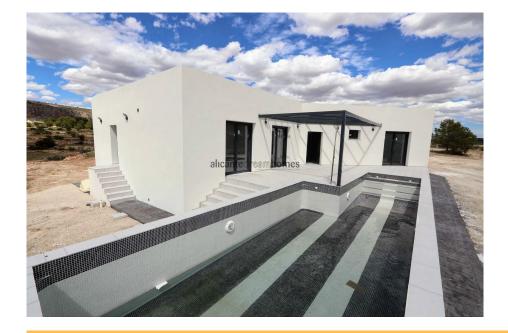

## New build villa 4 bedroom and 8m pool

Ref: GM2009

Property type: Villa **Swimming pool:** 155 m<sup>2</sup> **House area:** Location: Aspe Garden: Plot area: 10000 m<sup>2</sup> Area: Alicante Orientation: N/A Airport: 30 mins Bedrooms: 4 Views: Mountain views Beach: 30 mins Bathrooms: 2 Parking: Golf: 15 mins

This is a brand new build set on a beautiful country plot of 10,000sqm and there is a show house available to view ..Build time is approximately 7-9 months. The builder has plots available immediately for building, and all have breathtaking views of the sun soaked Spanish countryside

Price is for plots in La Romana without pool

With an Approximate size of 145 square meters, open living room + kitchen, 4 bedrooms, 2 bathrooms, front and back terrace, and 2 different façade finish to choose.

- Aliso Base model: From 310.924€ (without pool) / 334.924€ (Pool & Terrace)
- Aliso + Garage: From 379.670€ (including 5x6 Garage + pool + Connection Terrace)

Price is for La Romana, Aspe add €55.000

With 4 bedrooms and 2 bathrooms, the open plan living/dining room leads to a new kitchen which will be fitted to your preference.