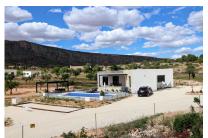

## New build villa 4 bedroom and 8m pool

Ref: GM2009

Property type: Villa **Swimming pool:** 155 m<sup>2</sup> **House area:** Location: Aspe Garden: Plot area: 10000 m<sup>2</sup> Area: Alicante Orientation: N/A Airport: 30 mins Bedrooms: 4 Views: Mountain views Beach: 30 mins Bathrooms: 2 Parking: Golf: 15 mins

This is a brand new build set on a beautiful country plot of 10,000sqm and there is a show house available to view ..Build time is approximately 7-9 months. The builder has plots available immediately for building, and all have breathtaking views of the sun soaked Spanish countryside

- Aliso Base model: From 310.924€ (without pool) / 334.924€ (Pool & Terrace)
- Aliso + Garage: From 379.670€ (including 5x6 Garage + pool + Connection Terrace)

Price is for La Romana, Aspe add €55.000

With 4 bedrooms and 2 bathrooms, the open plan living/dining room leads to a new kitchen which will be fitted to your preference.