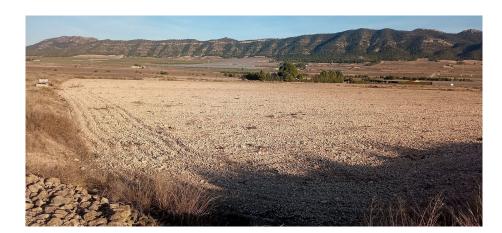

Property type: Land Plot area: 49658 m<sup>2</sup>

**Location**: Salinas **Bedrooms:** 0 Bathrooms: 0

Building Plot in Salinas with Electric near by and Water. Building plot with mountain views in Salinas with electric near by and drinking water. Tarmac road to the land.