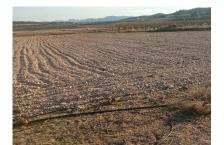

Property type: Land Plot area: 49658 m<sup>2</sup>

**Location**: Salinas **Bedrooms:** 0 Bathrooms: 0

Building Plot in Salinas with Electric near by and Water. Building plot with mountain views in Salinas with electric near by and drinking water. Tarmac road to the land.