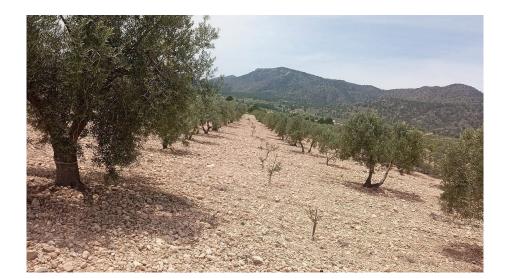

10663 m<sup>2</sup>

Property type: Land

**Location**: Salinas **Bedrooms:** 0 **Bathrooms:** 0

Plot area:

Building Plot in Salinas with Electric near by and Water. Building plot in with olive trees in Salinas with mountain views. Electric close by and water. The land has tarmac access all the way to it.