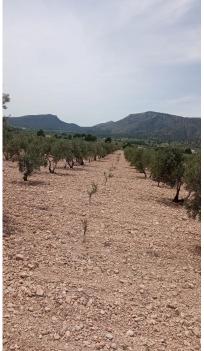

10663 m<sup>2</sup>

Property type: Land

**Location**: Salinas **Bedrooms:** 0 **Bathrooms:** 0

Plot area:

Building Plot in Salinas with Electric near by and Water. Building plot in with olive trees in Salinas with mountain views. Electric close by and water. The land has tarmac access all the way to it.