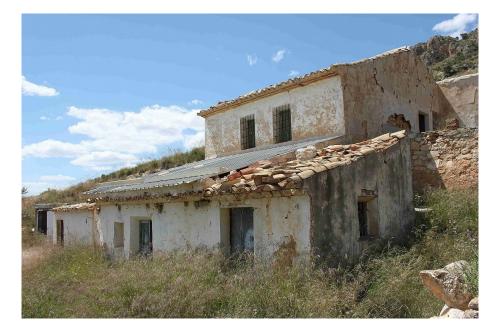

Bathrooms: 0

Parcel with ruins in La Carche, Jumilla. We are proud to offer for sale this lovely partial cave house/ruin with 2 caves.

The house is 250m2 and the parcel is 360,000m2 - yes, 360,000 / 89 acres! But please be aware that the zone is protected, so you wouldn't be able to do much with the land, other than maintain it, grow crops etc (there are currently olives and almonds on the land).

Please be aware there is no water or electricity at the house (there is a well, but this isn't tested).