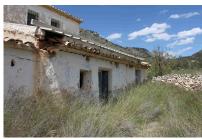

Bathrooms: 0

Parcel with ruins in La Carche, Jumilla. We are proud to offer for sale this lovely partial cave house/ruin with 2 caves.

The house is 250m2 and the parcel is 360,000m2 - yes, 360,000 / 89 acres! But please be aware that the zone is protected, so you wouldn't be able to do much with the land, other than maintain it, grow crops etc (there are currently olives and almonds on the land).

Please be aware there is no water or electricity at the house (there is a well, but this isn't tested).