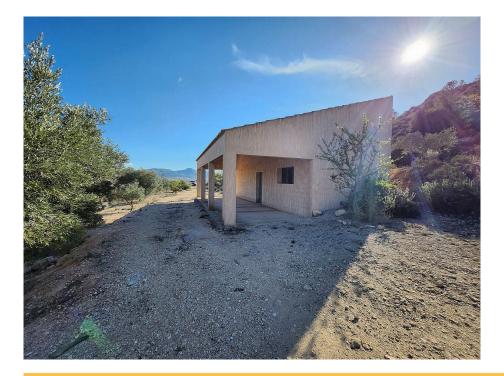

Property type: Country house

Location: Villena

**Bedrooms:** 1 Bathrooms: 0 House area: 70 m<sup>2</sup>

Plot area: 23000 m<sup>2</sup>

Mains Water

1 room villa for completing on 23,000m2 of land. We are proud to offer this structure, ready to be converted fully into a home.

With 23,000m2 of land. However, we have been informed by the town hall that this land is protected, and as such, you would, in theory, be able to complete the current structure and convert it into a home, however, you wouldn't be able to make any further constructions (so, no pool, you wouldn't be able to extend the property etc). This may change in the future, or, the town hall may allow for some works, but we are currently advertising this as protected, as this is the latest information we have from the town hall.

The land also comes with 3 water action.

The property has amazing views across the valley, and would make a fantastic project.