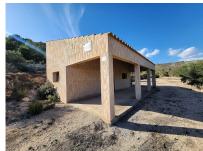

Property type: Country house

Location: Villena

**Bedrooms:** 1 Bathrooms: 0 House area: 70 m<sup>2</sup>

Plot area: 23000 m<sup>2</sup>

Mains Water

1 room villa for completing on 23,000m2 of land. We are proud to offer this structure, ready to be converted fully into a home.

With 23,000m2 of land. However, we have been informed by the town hall that this land is protected, and as such, you would, in theory, be able to complete the current structure and convert it into a home, however, you wouldn't be able to make any further constructions (so, no pool, you wouldn't be able to extend the property etc). This may change in the future, or, the town hall may allow for some works, but we are currently advertising this as protected, as this is the latest information we have from the town hall.