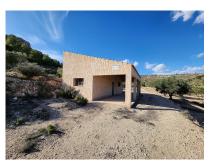

Property type: Country house

Location: Villena

**Bedrooms:** 1 Bathrooms: 0 House area: 70 m<sup>2</sup>

Plot area: 23000 m<sup>2</sup>

Mains Water

1 room villa for completing on 23,000m2 of land. We are proud to offer this structure, ready to be converted fully into a home.

With 23,000m2 of land. However, we have been informed by the town hall that this land is protected, and as such, you would, in theory, be able to complete the current structure and convert it into a home, however, you wouldn't be able to make any further constructions (so, no pool, you wouldn't be able to extend the property etc). This may change in the future, or, the town hall may allow for some works, but we are currently advertising this as protected, as this is the latest information we have from the town hall.