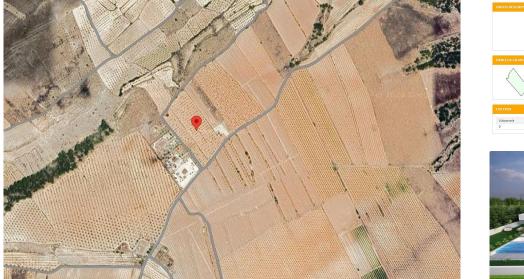

## **Price** €40,000

22867 m<sup>2</sup>

Plot area :

Property type : Land Location : Yecla Bedrooms: 0 Bathrooms: 0

Fast Internet & Phone

Large plot of land for sale near Pinoso. Exact location of plot: 38.460504, -1.081577

Land for sale in Yecla, but only minutes from Pinoso, with irrigation water (with meter) and electricity points to the land, the land is 23,000m<sup>2</sup> and is 7 minutes from the center of Pinoso.